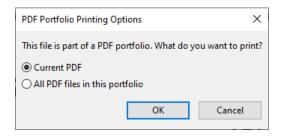

## **Helpful Tips:**

- Your permit packet materials are currently stored on our file share site for 30 days. Please make
  sure that you download the documents to a secure location when you receive our email. Asking
  for the documents again slows our team down and we want to reduce as many unnecessary
  tasks as possible to deliver excellent customer service to the community. However, please know
  that we do have this document safely stored on our server and are able to resend to you.
- Our department has created a portfolio of useful documents for your project within this file.
   Please take time to look through your packet for helpful resources and required on-site documents.
- Please be aware that <u>you will not be able to view the document in your internet browser</u> (i.e. Internet Explorer, Chrome, Firefox). Documents should be downloaded to your computer and opened in Adobe Reader (a free software program). You do not need to pay for a more advanced version to open your permit documents.
- To display all documents within the permit packet, select View→Portfolio→Layout.
- You have the option of printing all documents OR you may print one document at a time. When you go to print you should receive this pop up, which allows you to print the current PDF you have selected or the entire Permit Packet: